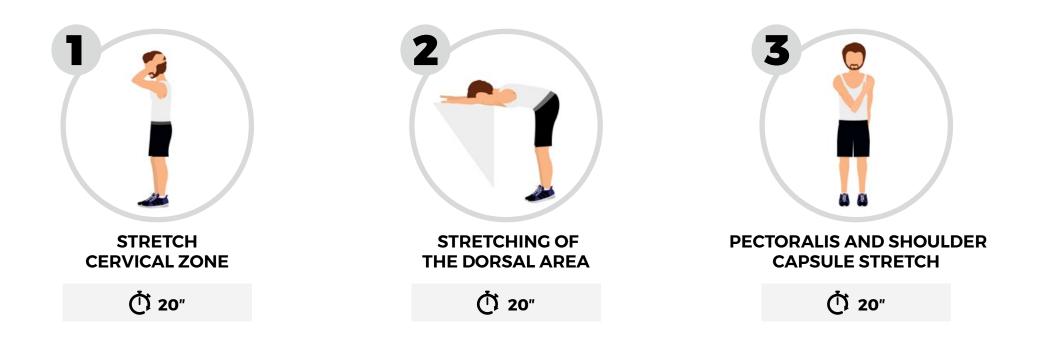

dy Gym **ELITE** 

#### **CARDIOVASCULAR** | Handy Gym **ELITE** training plan

### WARM UP

N° of series: 4 | No rest between sets | Modality: vertical



### **CARDIOVASCULAR** | Handy Gym ELITE training plan

### MAIN TRAUNING

N° of series: 4 | Rest between exercises: 120" | Modality: vertical



#### **CARDIOVASCULAR** | Handy Gym ELITE training plan

### LOWER BODY STRETCHING



# Training plan for **STRENGTH**

Handy Gym **ELITE** 

### **STRENGTH** | Handy Gym **ELITE** training plan

### WARM UP

#### $N^{o}$ of series: ${\bf 4} \mid {\bf No \ rest}$ between sets $\mid$ Modality: vertical



#### **STRENGTH** | Handy Gym **ELITE** training plan

### MAIN TRAUNUNG

N° of series: 3 - 5 | Rest between sets: 180" | Modality: horizontal | Load: medium



### **UPPER BODY STRETCHING**



# LOWER BODY STRETCHING



# Training plan for **POVER**

Handy Gym **ELITE** 

### **POWER** | Handy Gym **ELITE** training plan

### WARM UP

#### N° of series: 3 | No rest between sets | Modality: vertical



### **POWER** | Handy Gym **ELITE** training plan

### MAIN TRAUNUNG

N° of series: 3 - 5 | Rest between sets: 180" | Modality: horizontal | Load: medium



### **UPPER BODY STRETCHING**

 $\mathsf{N}^{\mathsf{o}}$  of series: 1



## LOWER BODY STRETCHING



# Training plan for ENDURANCE

Handy Gym **ELITE** 

### **ENDURANCE** | Handy Gym **ELITE** training plan

### WARM UP

N° of series: 2 | No rest between sets | Modality: vertical



### MAIN TRAUNUNG

N° of series: 3 - 4 | Rest between exercises: 60" | Rest between sets: 120" | Modality: horizontal | Load: low



#### **EN