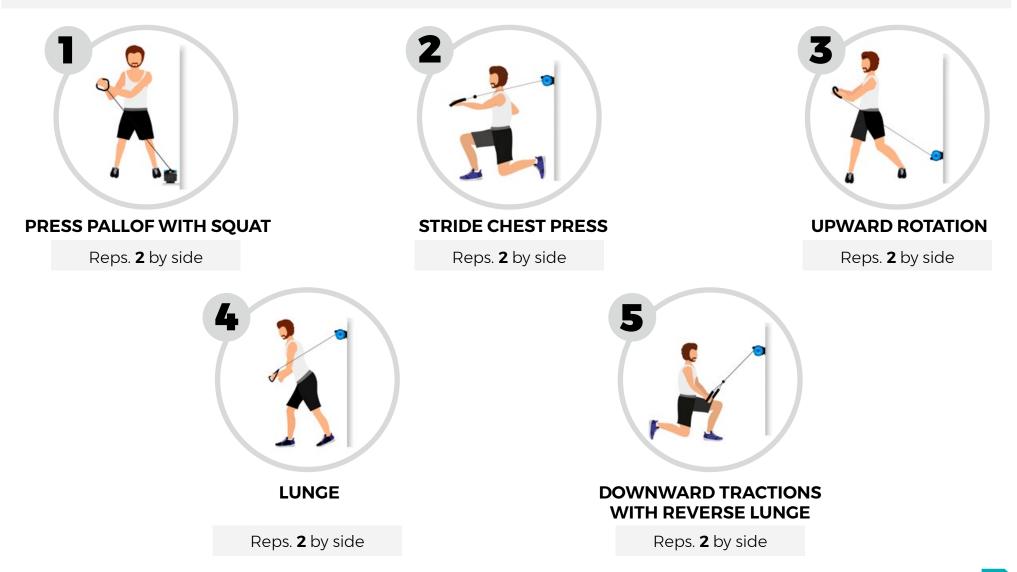

### MAIN TRADNORG

N° of series: 3 - 4 | Rest between exercises: 90" | Modality: horizontal | Load: medium - low

### **HYPERTROPHY** | Handy Gym **ELITE** training plan