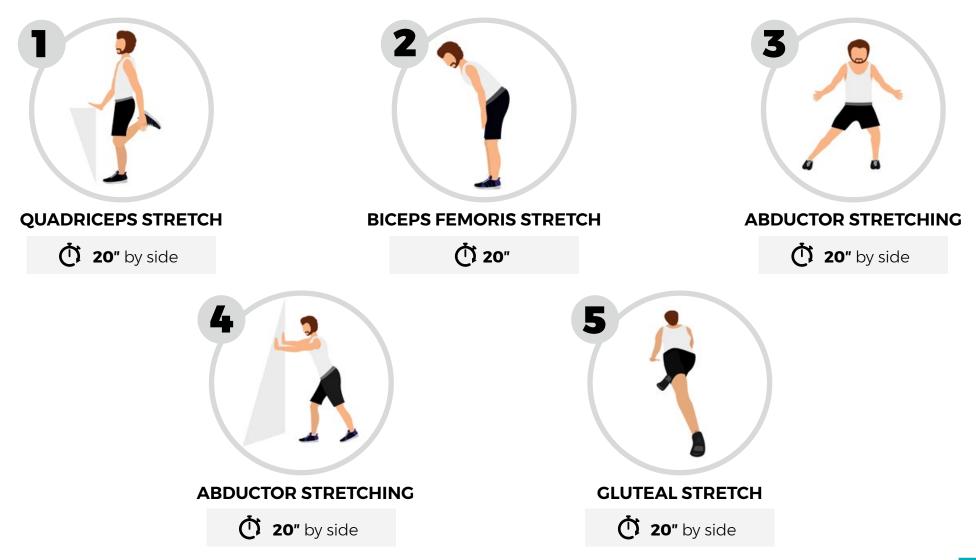

ing plan

### WARM UP

#### N° of series: 3 | No rest between sets | Modality: vertical



### HYPERTROPHY | Handy Gym ELITE training plan

### MAIN TRADNORG

N° of series: 3 - 4 | Rest between exercises: 90" | Modality: horizontal | Load: medium - low



### **HYPERTROPHY** | Handy Gym **ELITE** training plan

## **UPPER BODY STRETCHING**



## LOWER BODY STRETCHING



### Training plan for CARDIOVASCULAR

Handy Gym **ELITE** 

#### **CARDIOVASCULAR** | Handy Gym **ELITE** training plan

### WARM UP

N° of series: 4 | No rest between sets | Modality: vertical



### **CARDIOVASCULAR** | Handy Gym ELITE training plan

### MAIN TRAUNING

N° of series: 4 | Rest between exercises: 120" | Modality: vertical



#### **CARDIOVASCULAR** | Handy Gym ELITE training plan

### LOWER BODY STRETCHING



# Training plan for **STRENGTH**

Handy Gym **ELITE** 

### **STRENGTH** | Handy Gym **ELITE** training plan

### WARM UP

#### $N^{o}$ of series: ${\bf 4} \mid {\bf No \ rest}$ between sets $\mid$ Modality: vertical



#### **STRENGTH** | Handy Gym **ELITE** training plan

### MAIN TRAUNUNG

N° of series: 3 - 5 | Rest between sets: 180" | Modality: horizontal | Load: medium



### **UPPER BODY STRETCHING**



# LOWER BODY STRETCHING



# Training plan for **POVER**

Handy Gym **ELITE** 

### **POWER** | Handy Gym **ELITE** training plan

### WARM UP

#### N° of series: 3 | No rest between sets | Modality: vertical



### **POWER** | Handy Gym **ELITE** training plan

### MAIN TRAUNUNG

N° of series: 3 - 5 | Rest between sets: 180" | Modality: horizontal | Load: medium



### **UPPER BOD