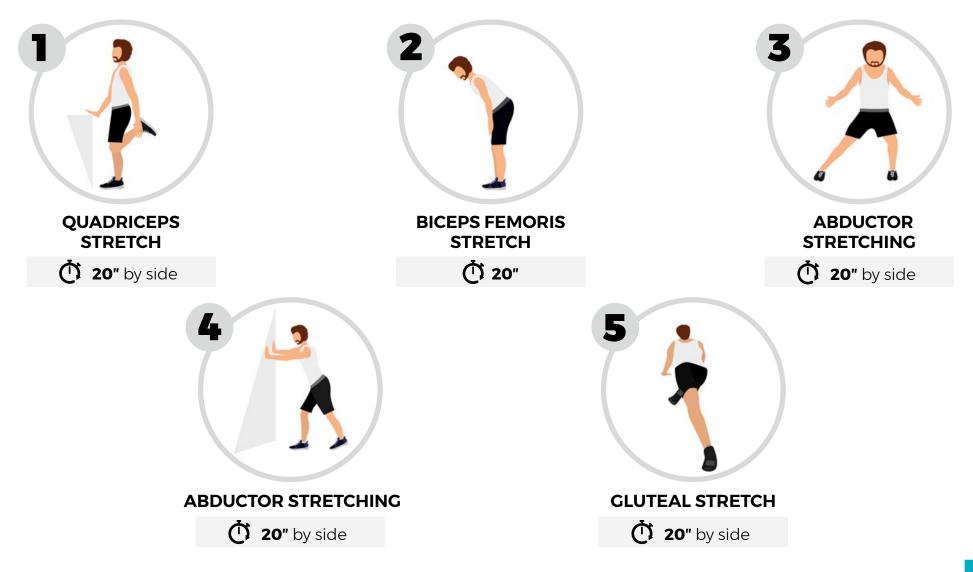

**ELITE** training plan

### WARM UP

#### $N^{o}$ of series: ${\bf 4} \mid {\bf No \ rest}$ between sets $\mid$ Modality: vertical



#### **STRENGTH** | Handy Gym **ELITE** training plan

### MAIN TRAUNUNG

N° of series: 3 - 5 | Rest between sets: 180" | Modality: horizontal | Load: medium



### **UPPER BODY STRETCHING**



# LOWER BODY STRETCHING



# Training plan for **POVER**

Handy Gym **ELITE** 

### **POWER** | Handy Gym **ELITE** training plan

### WARM UP

#### N° of series: 3 | No rest between sets | Modality: vertical



### **POWER** | Handy Gym **ELITE** training plan

### MAIN TRAUNUNG

N° of series: 3 - 5 | Rest between sets: 180" | Modality: horizontal | Load: medium



### **UPPER BODY STRETCHING**

 $\mathsf{N}^{\mathsf{o}}$  of series: 1



## LOWER BODY STRETCHING



# Training plan for ENDURANCE

Handy Gym **ELITE** 

### **ENDURANCE** | Handy Gym **ELITE** training plan

### WARM UP

N° of series: 2 | No rest between sets | Modality: vertical



### MAIN TRAUNUNG

N° of series: 3 - 4 | Rest between exercises: 60" | Rest between sets: 120" | Modality: horizontal | Load: low



#### **ENDURANCE** | Handy Gym **ELITE** training plan

### **UPPER BODY STRETCHING**



#### **ENDURANCE** | Handy Gym **ELITE** training plan

## **UPPER BODY STRETCHING**