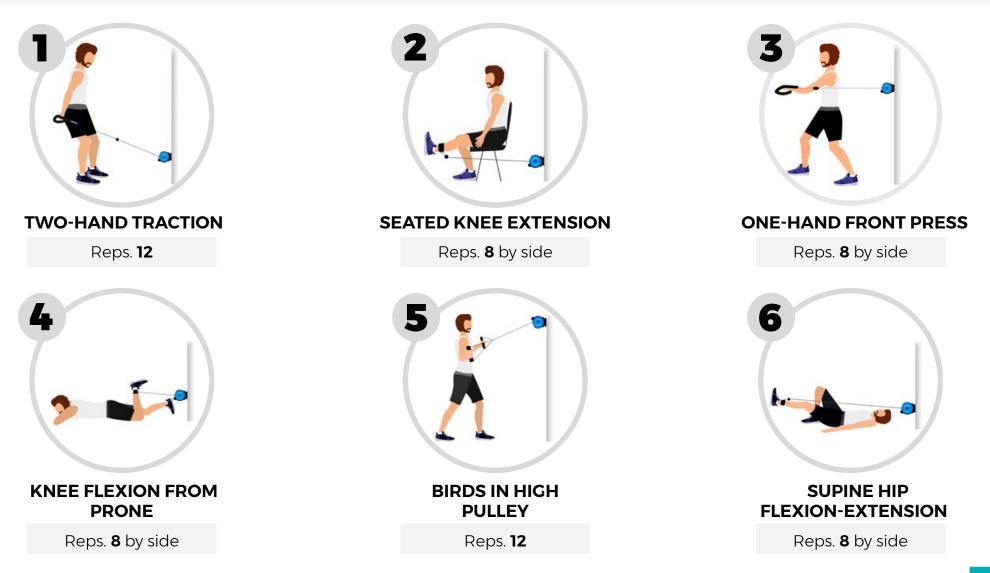

### MAIN TRADNORG

N° of series: 3 - 4 | Rest between exercises: 90" | Modality: horizontal | Load: medium - low