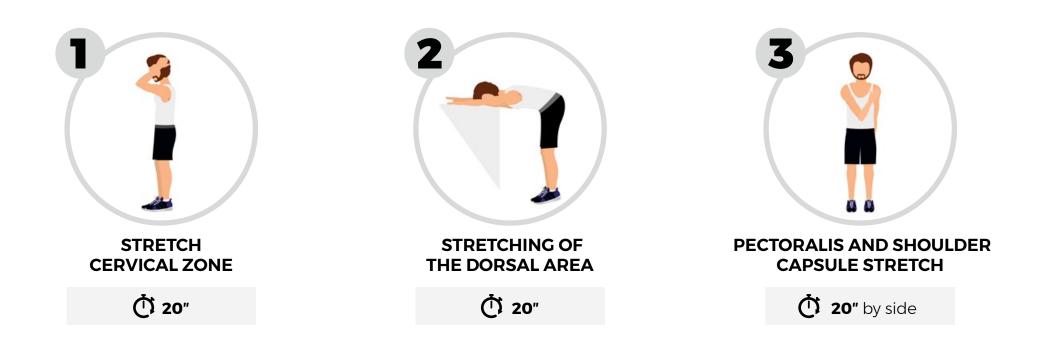

### **STRENGTH** | Handy Gym **ELITE** training plan

### WARM UP

#### $N^{o}$ of series: ${\bf 4} \mid {\bf No \ rest}$ between sets $\mid$ Modality: vertical



#### **STRENGTH** | Handy Gym **ELITE** training plan

### MAIN TRAUNUNG

N° of series: 3 - 5 | Rest between sets: 180" | Modality: horizontal | Load: medium



### **UPPER BODY STRETCHING**



# LOWER BODY STRETCHING



# Training plan for **POVER**

Handy Gym **ELITE** 

### **POWER** | Handy Gym **ELITE** training plan

### WARM UP

#### N° of series: 3 | No rest between sets | Modality: vertical



### **POWER** | Handy Gym **ELITE** training plan

### MAIN TRAUNUNG

N° of series: 3 - 5 | Rest between sets: 180" | Modality: horizontal | Load: medium



### **UPPER BODY STRETCHING**

 $\mathsf{N}^{\mathsf{o}}$  of series: 1



## LOWER BODY STRETCHING



# Training plan for ENDURANCE

Handy Gym **ELITE** 

### **ENDURANCE** | Handy Gym **ELITE** training plan

### WARM UP

N° of series: 2 | No rest between sets | Modality: vertical



### MAIN TRAUNUNG

N° of series: 3 - 4 | Rest between exercises: 60" | Rest between sets: 120" | Modality: horizontal | Load: low



#### **ENDURANCE** | Handy Gym **ELITE** training plan

### **UPPER BODY STRETCHING**



#### **ENDURANCE** | Handy Gym **ELITE** training plan

## **UPPER BODY STRETCHING**