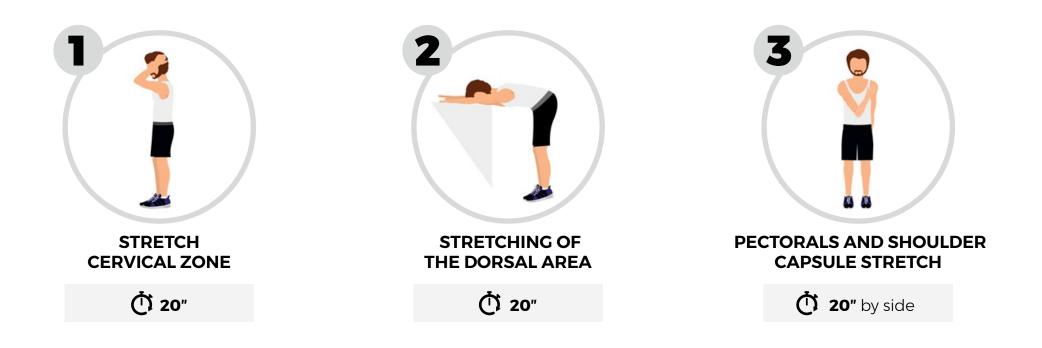

* 

### **POWER** | Handy Gym **ELITE** training plan

### WARM UP

#### N° of series: 3 | No rest between sets | Modality: vertical



### **POWER** | Handy Gym **ELITE** training plan

### MAIN TRAUNUNG

N° of series: 3 - 5 | Rest between sets: 180" | Modality: horizontal | Load: medium



### **UPPER BODY STRETCHING**

 $\mathsf{N}^{\mathsf{o}}$  of series: 1



## LOWER BODY STRETCHING



# Training plan for ENDURANCE

Handy Gym **ELITE** 

### **ENDURANCE** | Handy Gym **ELITE** training plan

### WARM UP

N° of series: 2 | No rest between sets | Modality: vertical



### MAIN TRAUNUNG

N° of series: 3 - 4 | Rest between exercises: 60" | Rest between sets: 120" | Modality: horizontal | Load: low



#### **ENDURANCE** | Handy Gym **ELITE** training plan

### **UPPER BODY STRETCHING**



#### **ENDURANCE** | Handy Gym **ELITE** training plan

## **UPPER BODY STRETCHING**