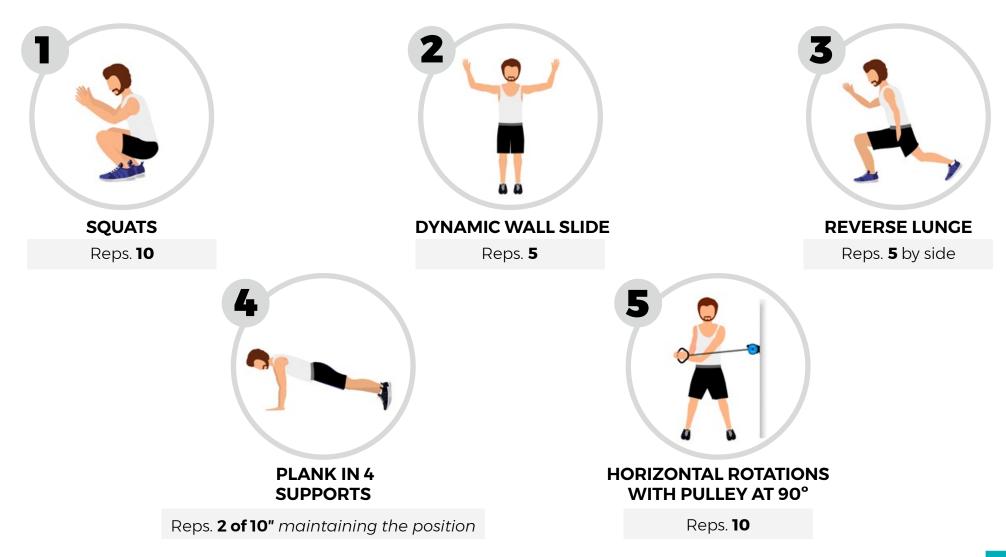

### MAIN TRADNORG

N° of series: 3 - 4 | Rest between exercises: 90" | Modality: horizontal | Load: medium - low