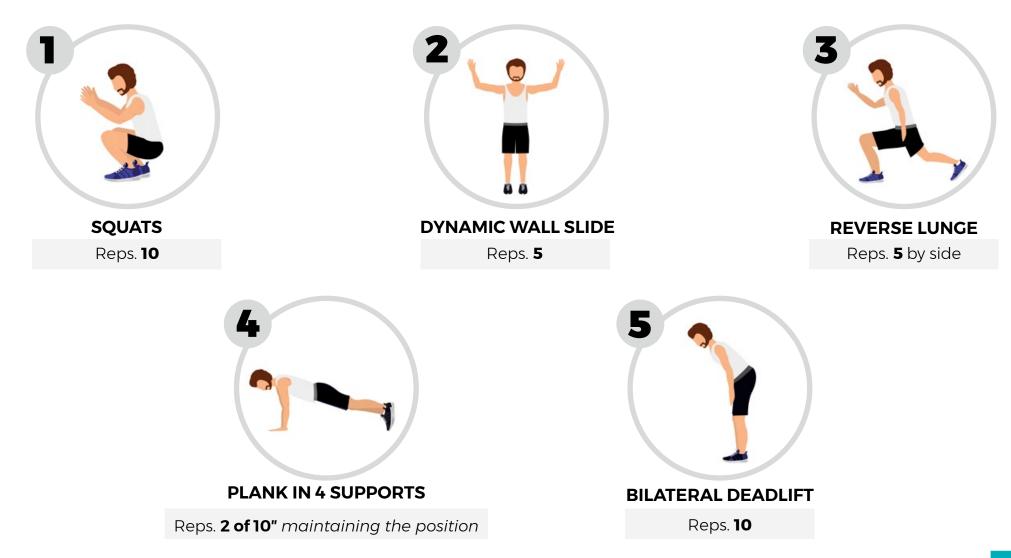

### Handy Gym ELITE



HYPERTROPHY | CARDIOVASCULAR | STRENGTH | POWER | ENDURANCE

#### **CAPTION:**

#### 🖒 Work time

Modality: vertical (move from one exercise to the next)

Modality: horizontal (perform all sets of the same exercise before moving on to the next one)

Type of load: **low** (yellow discs) / **medium** (blue discs)

Type of anchorage: machine in hand / anchored machine

Handy Gym ELITE execution and grip video

### Full body training plan HYPERTROPHY

Handy Gym **ELITE** 

### **HYPERTROPHY** | Handy Gym **ELITE** training plan

### WARM UP

#### N° of series: 3 | No rest between sets | Modality: vertical



### HYPERTROPHY | Handy Gym ELITE training plan

### MAIN TRADNORG

N° of series: 3 - 4 | Rest between exercises: 90" | Modality: horizontal | Load: medium - low



### **HYPERTROPHY** | Handy Gym **ELITE** training plan

## **UPPER BODY STRETCHING**



## LOWER BODY STRETCHING



### Training plan for CARDIOVASCULAR

Handy Gym **ELITE** 

#### **CARDIOVASCULAR** | Handy Gym **ELITE** training plan

### WARM UP

N° of series: 4 | No rest between sets | Modality: vertical



### **CARDIOVASCULAR** | Handy Gym ELITE training plan

### MAIN TRAUNING

N° of series: 4 | Rest between exercises: 120" | Modality: vertical



#### **CARDIOVASCULAR** | Handy Gym ELITE training plan

### LOWER BODY STRETCHING



# Training plan for **STRENGTH**

Handy Gym **ELITE** 

### **STRENGTH** | Handy Gym **