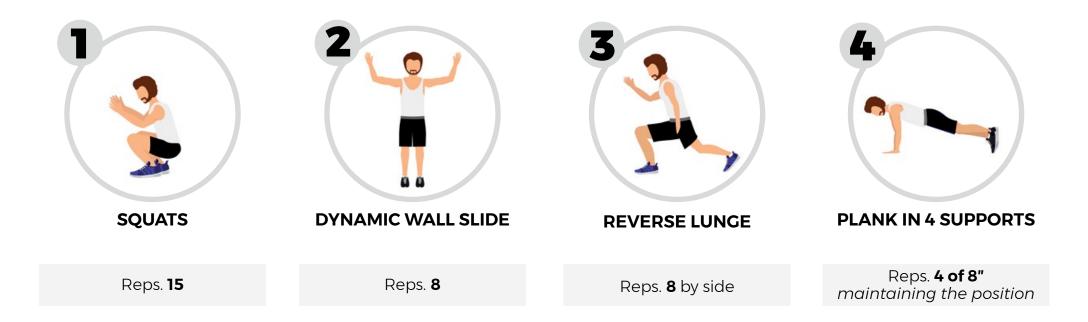

plan

### MAIN TRAUNUNG

N° of series: 3 - 5 | Rest between sets: 180" | Modality: horizontal | Load: medium



### **UPPER BODY STRETCHING**



# LOWER BODY STRETCHING



# Training plan for **POVER**

Handy Gym **ELITE** 

### **POWER** | Handy Gym **ELITE** training plan

### WARM UP

#### N° of series: 3 | No rest between sets | Modality: vertical



### **POWER** | Handy Gym **ELITE** training plan

### MAIN TRAUNUNG

N° of series: 3 - 5 | Rest between sets: 180" | Modality: horizontal | Load: medium



### **UPPER BODY STRETCHING**

 $\mathsf{N}^{\mathsf{o}}$  of series: 1



## LOWER BODY STRETCHING



# Training plan for ENDURANCE

Handy Gym **ELITE** 

### **ENDURANCE** | Handy Gym **ELITE** training plan

### WARM UP

N° of series: 2 | No rest between sets | Modality: vertical



### MAIN TRAUNUNG

N° of series: 3 - 4 | Rest between exercises: 60" | Rest between sets: 120" | Modality: horizontal | Load: low



#### **ENDURANCE** | Handy Gym **ELITE** training plan

### **UPPER BODY STRETCHING**



#### **ENDURANCE** | Handy Gym **ELITE** training plan

## **UPPER BODY STRETCHING**