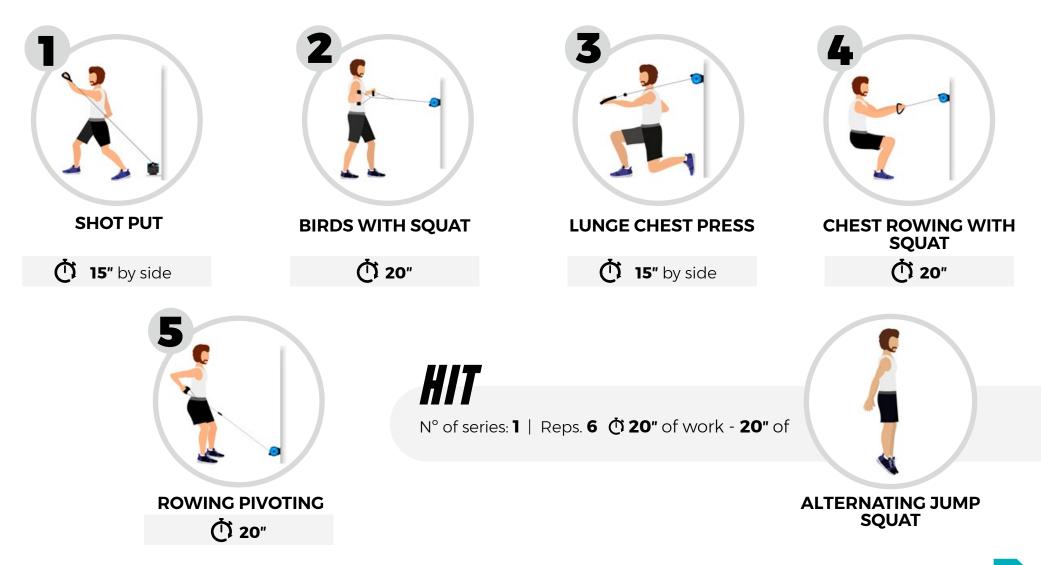

### MAIN TRADNORG

N° of series: 3 - 4 | Rest between exercises: 90" | Modality: horizontal | Load: medium - low