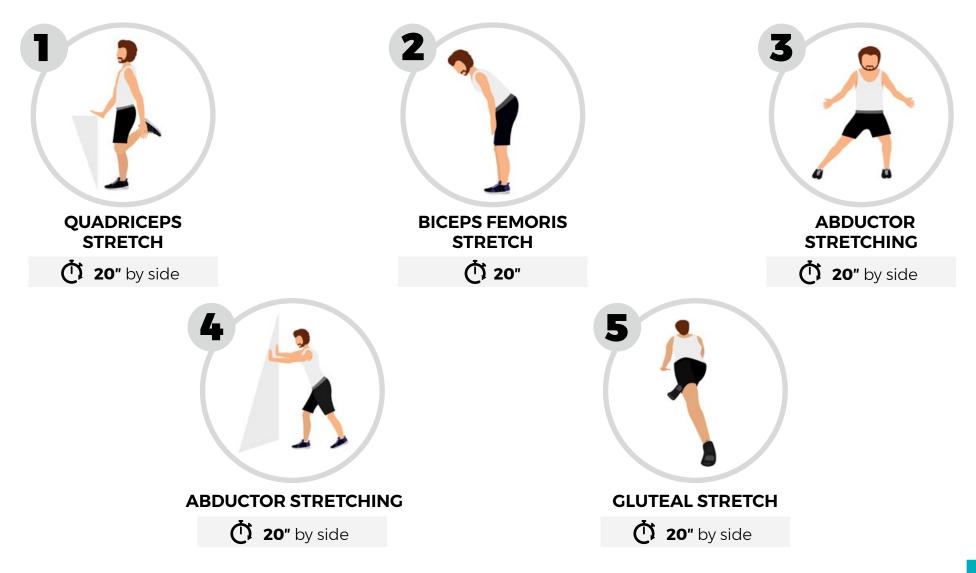

| No rest between sets | Modality: vertical



### **POWER** | Handy Gym **ELITE** training plan

### MAIN TRAUNUNG

N° of series: 3 - 5 | Rest between sets: 180" | Modality: horizontal | Load: medium



### **UPPER BODY STRETCHING**

 $\mathsf{N}^{\mathsf{o}}$  of series: 1



## LOWER BODY STRETCHING



# Training plan for ENDURANCE

Handy Gym **ELITE** 

### **ENDURANCE** | Handy Gym **ELITE** training plan

### WARM UP

N° of series: 2 | No rest between sets | Modality: vertical



### MAIN TRAUNUNG

N° of series: 3 - 4 | Rest between exercises: 60" | Rest between sets: 120" | Modality: horizontal | Load: low



#### **ENDURANCE** | Handy Gym **ELITE** training plan

### **UPPER BODY STRETCHING**



#### **ENDURANCE** | Handy Gym **ELITE** training plan

## **UPPER BODY STRETCHING**