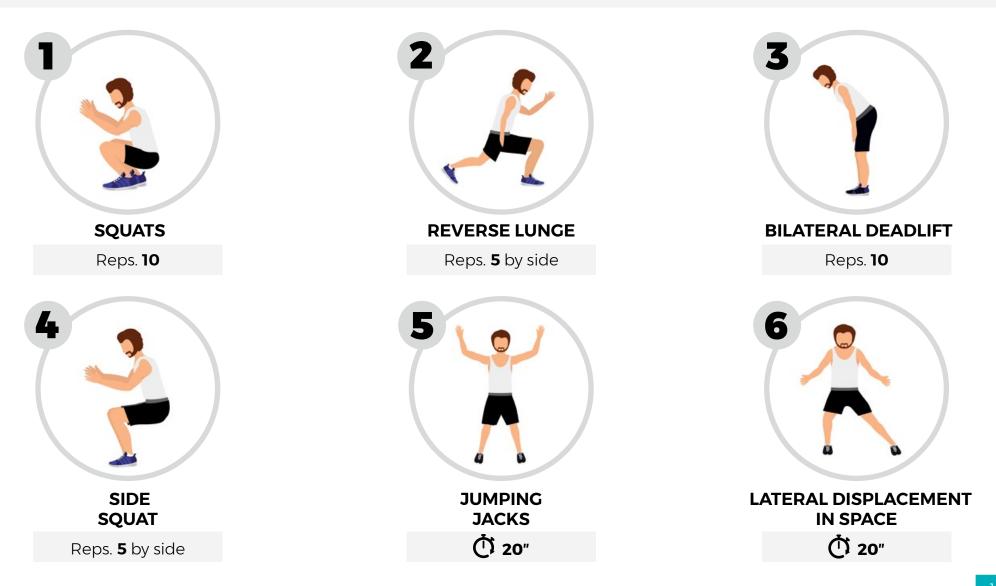

**medium** (blue discs)

Type of anchorage: machine in hand / anchored machine

Handy Gym ELITE execution and grip video

### Full body training plan HYPERTROPHY

Handy Gym **ELITE** 

### **HYPERTROPHY** | Handy Gym **ELITE** training plan

### WARM UP

#### N° of series: 3 | No rest between sets | Modality: vertical



### HYPERTROPHY | Handy Gym ELITE training plan

### MAIN TRADNORG

N° of series: 3 - 4 | Rest between exercises: 90" | Modality: horizontal | Load: medium - low



### **HYPERTROPHY** | Handy Gym **ELITE** training plan

## **UPPER BODY STRETCHING**



## LOWER BODY STRETCHING



### Training plan for CARDIOVASCULAR

Handy Gym **ELITE** 

#### **CARDIOVASCULAR** | Handy Gym **ELITE** training plan

### WARM UP

N° of series: 4 | No rest between sets | Modality: vertical



### **CARDIOVASCULAR** | Handy Gym ELITE training plan

### MAIN TRAUNING

N° of series: 4 | Rest between exercises: 120" | Modality: vertical



#### **CARDIOVASCULAR** | Handy Gym ELITE training plan

### LOWER BODY STRETCHING



# Training plan for **STRENGTH**

Handy Gym **ELITE** 

### **STRENGTH** | Handy Gym **ELITE** training plan

### WARM UP

#### $N^{o}$ of series: ${\bf 4} \mid {\bf No \ rest}$ between sets $\mid$ Modality: vertical



#### **STRENGTH** | Handy Gym **ELITE** training plan

### MAIN TRAUNUNG

N° of series: 3 - 5 | Rest between sets: 180" | Modality: horizontal | Load: medium



### **UPPER BODY STRETCHING**



# LOWER BODY STRETCHING



# Training plan for **POVER**

Handy Gym **ELITE** 

### **POWER** | Handy Gym **ELITE** training plan

### WARM UP

#### N°