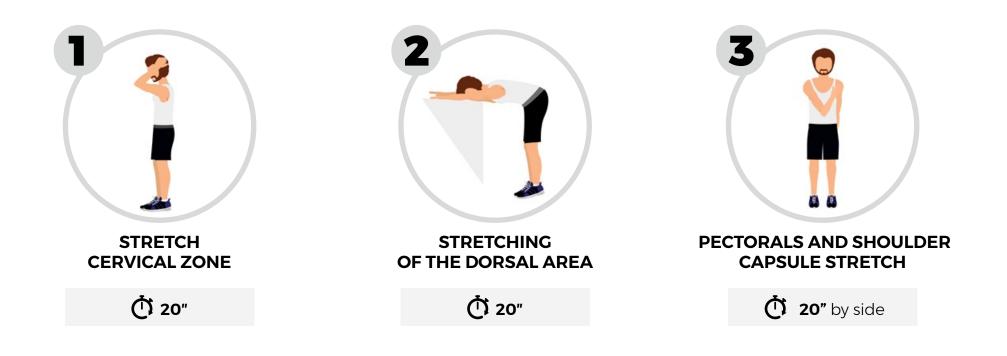

# **CAPTION:**

#### 🖒 Work time

Modality: vertical (move from one exercise to the next)

Modality: horizontal (perform all sets of the same exercise before moving on to the next one)

Type of load: **low** (yellow discs) / **medium** (blue discs)

Type of anchorage: machine in hand / anchored machine

Handy Gym ELITE execution and grip video

### Full body training plan HYPERTROPHY

Handy Gym **ELITE** 

### **HYPERTROPHY** | Handy Gym **ELITE** training plan

### WARM UP

#### N° of series: 3 | No rest between sets | Modality: vertical



### HYPERTROPHY | Handy Gym ELITE training plan

### MAIN TRADNORG

N° of series: 3 - 4 | Rest between exercises: 90" | Modality: horizontal | Load: medium - low



### **HYPERTROPHY** | Handy Gym **ELITE** training plan

## **UPPER BODY STRETCHING**



## LOWER BODY STRETCHING



### Training plan for CARDIOVASCULAR

Handy Gym **ELITE** 

#### **CARDIOVASCULAR** | Handy Gym **ELITE** training plan

### WARM UP

N° of series: 4 | No rest between sets | Modality: vertical



### **CARDIOVASCULAR** | Handy Gym ELITE training plan

### MAIN TRAUNING

N° of series: 4 | Rest between exercises: 120" | Modality: vertical



#### **CARDIOVASCULAR** | Handy Gym ELITE training plan

### LOWER BODY STRETCHING



# Training plan for **STRENGTH**

Handy Gym **ELITE** 

### **STRENGTH** | Handy Gym **ELITE** training plan

### WARM UP

#### $N^{o}$ of series: ${\bf 4} \mid {\bf No \ rest}$ between sets $\mid$ Modality: vertical



#### **STRENGTH** | Handy Gym **ELITE** training plan

### MAIN TRAUNUNG

N° of series: 3 - 5 | Rest between sets: 180" |