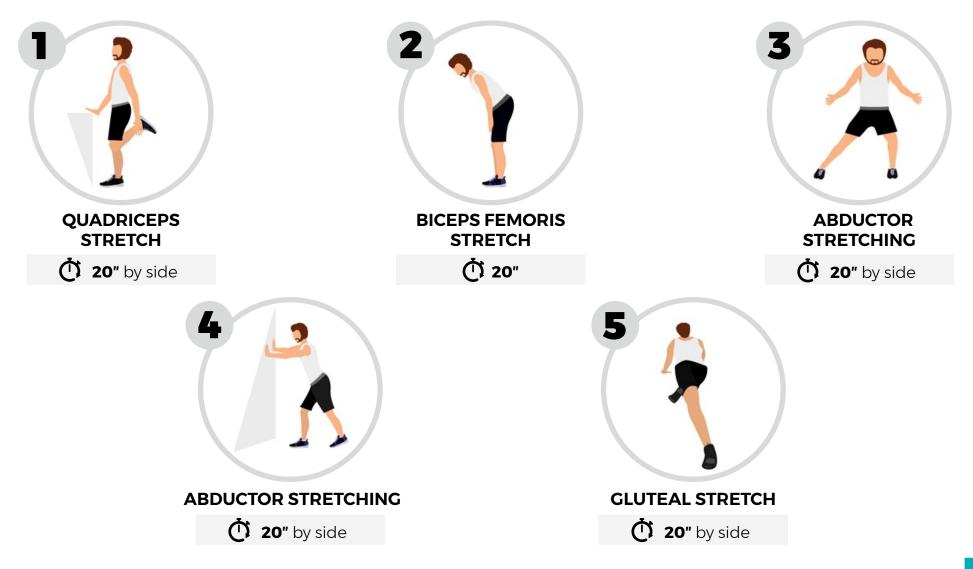

time

Modality: vertical (move from one exercise to the next)

Modality: horizontal (perform all sets of the same exercise before moving on to the next one)

Type of load: **low** (yellow discs) / **medium** (blue discs)

Type of anchorage: machine in hand / anchored machine

Handy Gym ELITE execution and grip video

### Full body training plan HYPERTROPHY

Handy Gym **ELITE** 

### **HYPERTROPHY** | Handy Gym **ELITE** training plan

### WARM UP

#### N° of series: 3 | No rest between sets | Modality: vertical



### HYPERTROPHY | Handy Gym ELITE training plan

### MAIN TRADNORG

N° of series: 3 - 4 | Rest between exercises: 90" | Modality: horizontal | Load: medium - low



### **HYPERTROPHY** | Handy Gym **ELITE** training plan

## **UPPER BODY STRETCHING**



## LOWER BODY STRETCHING



### Training plan for CARDIOVASCULAR

Handy Gym **ELITE** 

#### **CARDIOVASCULAR** | Handy Gym **ELITE** training plan

### WARM UP

N° of series: 4 | No rest between sets | Modality: vertical



### **CARDIOVASCULAR** | Handy Gym ELITE training plan

### MAIN TRAUNING

N° of series: 4 | Rest between exercises: 120" | Modality: vertical



#### **CARDIOVASCULAR** | Handy Gym ELITE training plan

### LOWER BODY STRETCHING



# Training plan for **STRENGTH**

Handy Gym **ELITE** 

### **STRENGTH** | Handy Gym **ELITE** training plan

### WARM UP

#### $N^{o}$ of series: ${\bf 4} \mid {\bf No \ rest}$ between sets $\mid$ Modality: vertical



#### **STRENGTH** | Handy Gym **ELITE** training plan

### MAIN TRAUNUNG

N° of series: 3 - 5 | Rest between sets: 180" | Modality: horizontal | Load