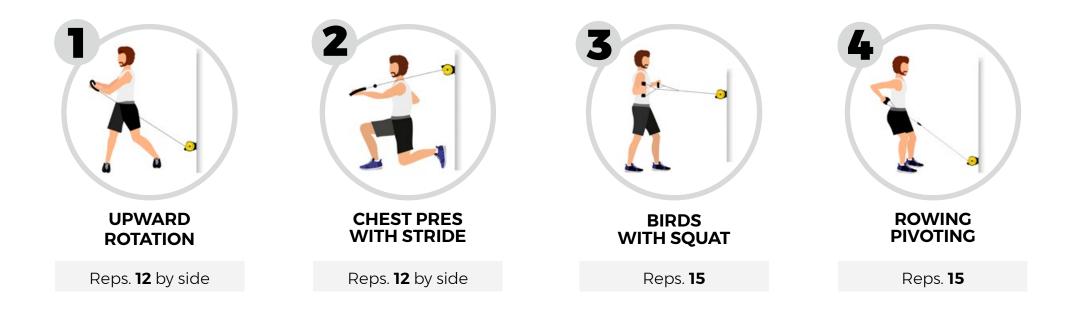

### MAIN TRADNORG

N° of series: 3 - 4 | Rest between exercises: 90" | Modality: horizontal | Load: medium - low