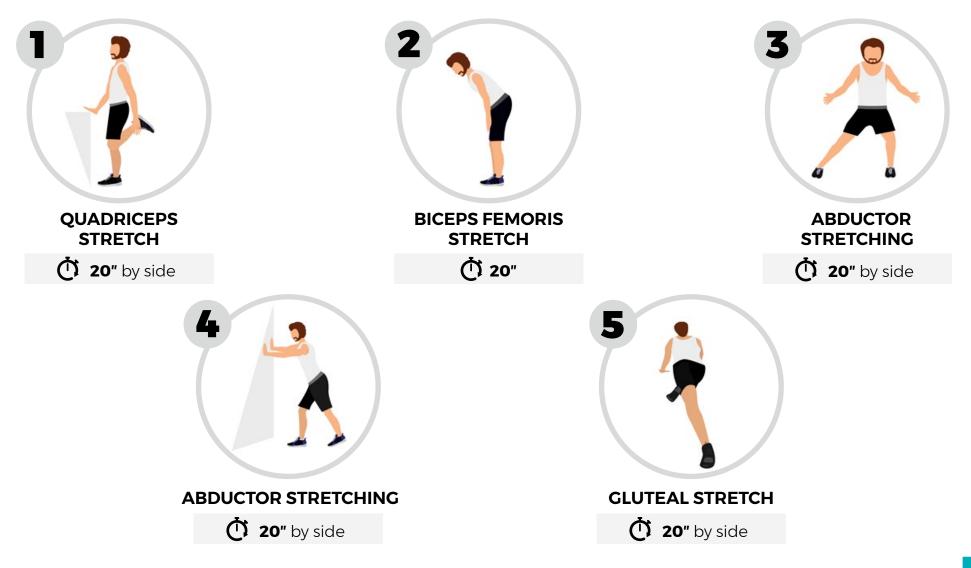

ARDIOVASCULAR** | Handy Gym **ELITE** training plan

### WARM UP

N° of series: 4 | No rest between sets | Modality: vertical



### **CARDIOVASCULAR** | Handy Gym ELITE training plan

### MAIN TRAUNING

N° of series: 4 | Rest between exercises: 120" | Modality: vertical



#### **CARDIOVASCULAR** | Handy Gym ELITE training plan

### LOWER BODY STRETCHING



# Training plan for **STRENGTH**

Handy Gym **ELITE** 

### **STRENGTH** | Handy Gym **ELITE** training plan

### WARM UP

#### $N^{o}$ of series: ${\bf 4} \mid {\bf No \ rest}$ between sets $\mid$ Modality: vertical



#### **STRENGTH** | Handy Gym **ELITE** training plan

### MAIN TRAUNUNG

N° of series: 3 - 5 | Rest between sets: 180" | Modality: horizontal | Load: medium



### **UPPER BODY STRETCHING**



# LOWER BODY STRETCHING



# Training plan for **POVER**

Handy Gym **ELITE** 

### **POWER** | Handy Gym **ELITE** training plan

### WARM UP

#### N° of series: 3 | No rest between sets | Modality: vertical



### **POWER** | Handy Gym **ELITE** training plan

### MAIN TRAUNUNG

N° of series: 3 - 5 | Rest between sets: 180" | Modality: horizontal | Load: medium



### **UPPER BODY STRETCHING**

 $\mathsf{N}^{\mathsf{o}}$  of series: 1



## LOWER BODY STRETCHING



# Training plan for ENDURANCE

Handy Gym **ELITE** 

### **ENDURANCE** | Handy Gym **ELITE** training plan

### WARM UP

N° of series: 2 | No rest between sets | Modality: vertical



### MAIN TRAUNUNG

N° of series: 3 - 4 | Rest between exercises: 60" | Rest between sets: 120" | Modality: horizontal | Load: low



#### **ENDURANCE** | Handy Gym **ELI